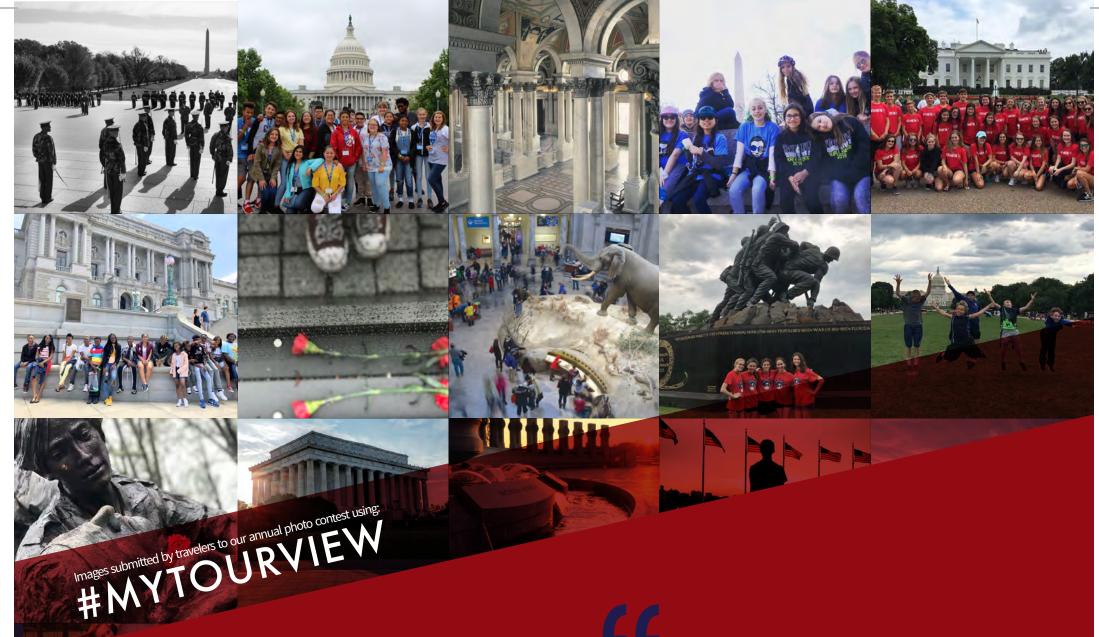

Throughout our experiential journey, students will:

- Visit historic landmarks including the Lincoln Memorial, Capitol Hill & Mount Vernon
- Learn about our heroes and the sacrifices they made while visiting Arlington National Cemetery and all the Monuments and Memorials around DC
- Gain a deeper understanding of our history and government, the consequences of choices, and how those continue to shape America's future

# **SAMPLE ITINERARY:** Naperville School Group Washington, DC

# 4 Days / 3 Nights

Day 1- May 29

Bus Transfer from school to airport in morning

**Boxed Breakfast** 

Meet your STA Rep and Motor Coach and begin sightseeing.

Ft. McHenry

**Library of Congress Tour** 

**US Capitol Building Tour** 

Check into full-service hotel property close to the District.

STA Rep at Hotel with group each evening

All night security on duty

Day 2 – May 30

**BREAKFAST**- Hotel Buffet

**Arlington National Cemetery** 

**Holocaust Museum** 

LUNCH

**National Cathedral** 

FDR, Jefferson and MLK Memorials

**DINNER/DANCE** 

Return to hotel with security

Day 3 - May 31

**BREAKFAST** 

Vietnam, Korean and Lincoln Memorials

**International Spy Museum** 

**LUNCH** 

Smithsonian Museums: African American and choice of others

**DINNER** 

Return to hotel with security

Day 4 – June 1

**BREAKFAST-** Hotel Buffett

Mt. Vernon Estate and Educational Center

LUNCH

Smithsonian Museum and Memorials if time permits

Depart for airport

**DINNER** 

Group departs for home

Bus Transfer back to school

\* All sites in bold require an appointment